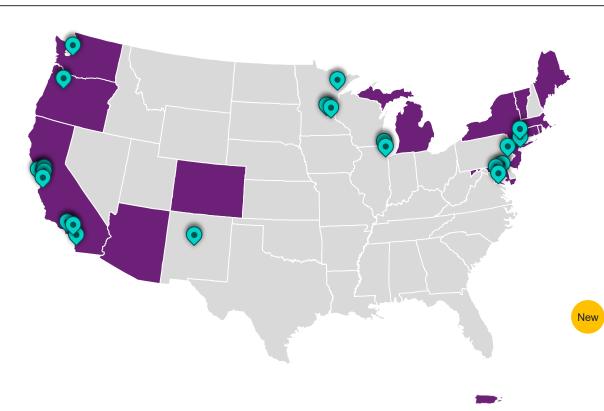

### Paid Sick Leave

#### States

Arizona
California
Connecticut
Maryland
Massachusetts
New Jersey
Nevada
Oregon
Rhode Island
Vermont
Washington

#### **Territories**

Puerto Rico

## Cities / Counties / Townships

Berkeley, CA Emeryville, CA Los Angeles, CA Oakland, CA San Diego, CA San Francisco, CA Santa Monica, CA Chicago, IL Cook County, IL Duluth, MN (eff. 2020) Minneapolis, MN St. Paul, MN Washington DC Montgomery County, MD New York, NY Westchester CO, NY Philadelphia, PA Portland, OR Seattle, WA