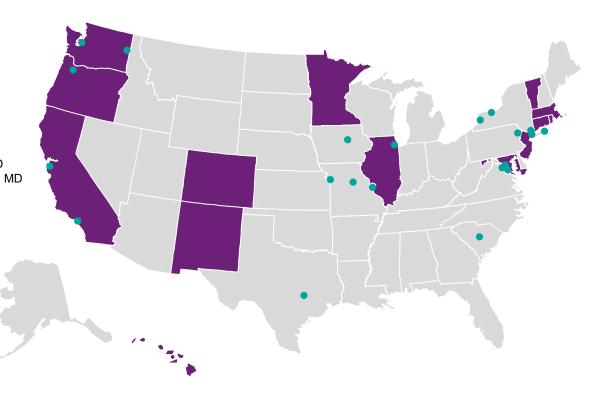

## Jurisdictions with Background Check Laws

#### **States**

New

#### California Colorado

Connecticut District of Columbia Hawaii

Illinois

#### Maryland

Massachusetts
Minnesota
New Jersey
New Mexico
Oregon
Rhode Island
Vermont
Washington

#### Cities / Counties

Los Angeles, CA San Francisco

#### Waterloo, IA New

Chicago, IL

Cook County, IL Waterloo, IA

Baltimore, MD

Montgomery County, MD

Prince George's County, MD Columbia, MO

Kansas City, MO

St. Louis, MO New

Buffalo, NY

New York, NY

Rochester, NY

Suffolk CO, NY

Westchester CO, NY

Portland, OR

Philadelphia, PA

Columbia, SC

Austin, TX

Seattle, WA

Spokane, WA