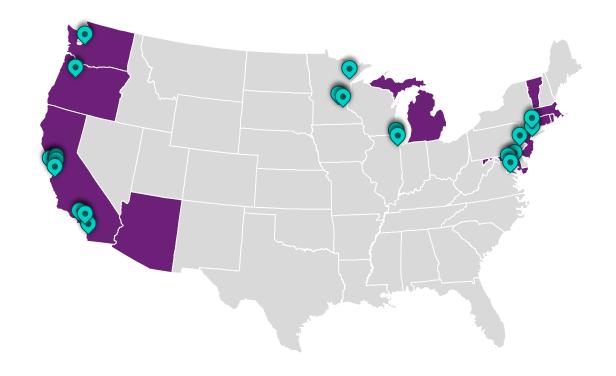

## Jurisdictions with Background Check Laws

#### **States**

New

#### California Colorado

Connecticut District of Columbia Hawaii

Illinois

#### Maryland

Massachusetts
Minnesota
New Jersey
New Mexico
Oregon
Rhode Island
Vermont
Washington

#### Cities / Counties

Los Angeles, CA San Francisco

#### Waterloo, IA New

Chicago, IL

Cook County, IL Waterloo, IA

Baltimore, MD

Montgomery County, MD

Prince George's County, MD Columbia, MO

Kansas City, MO

St. Louis, MO New

Buffalo, NY

New York, NY

Rochester, NY

Suffolk CO, NY

Westchester CO, NY

Portland, OR

Philadelphia, PA

Columbia, SC

Austin, TX

Seattle, WA

Spokane, WA