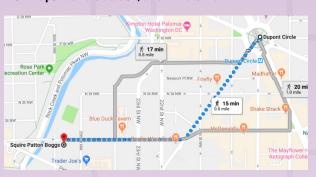

#### From Dupont Circle station, a 15-minute walk:

- From the 20th Street exit of the station, head toward Dupont Circle, bear left and turn left onto New Hampshire Avenue
- Continue along New Hampshire Avenue until you reach M Street
- Turn right on M Street and walk about four blocks
- The building will be on your left