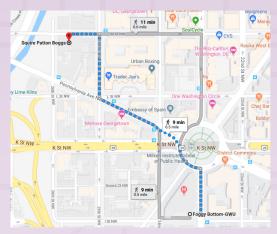

### From Foggy Bottom-GWU station, a 10-minute walk:

- From the station, turn left and head toward Washington Circle
- Follow the circle around to your left until you reach Pennsylvania Avenue
- Follow Pennsylvania Avenue until you reach 26th Street
- Turn right on 26th Street and a building entrance will be on your right, in the middle of the block